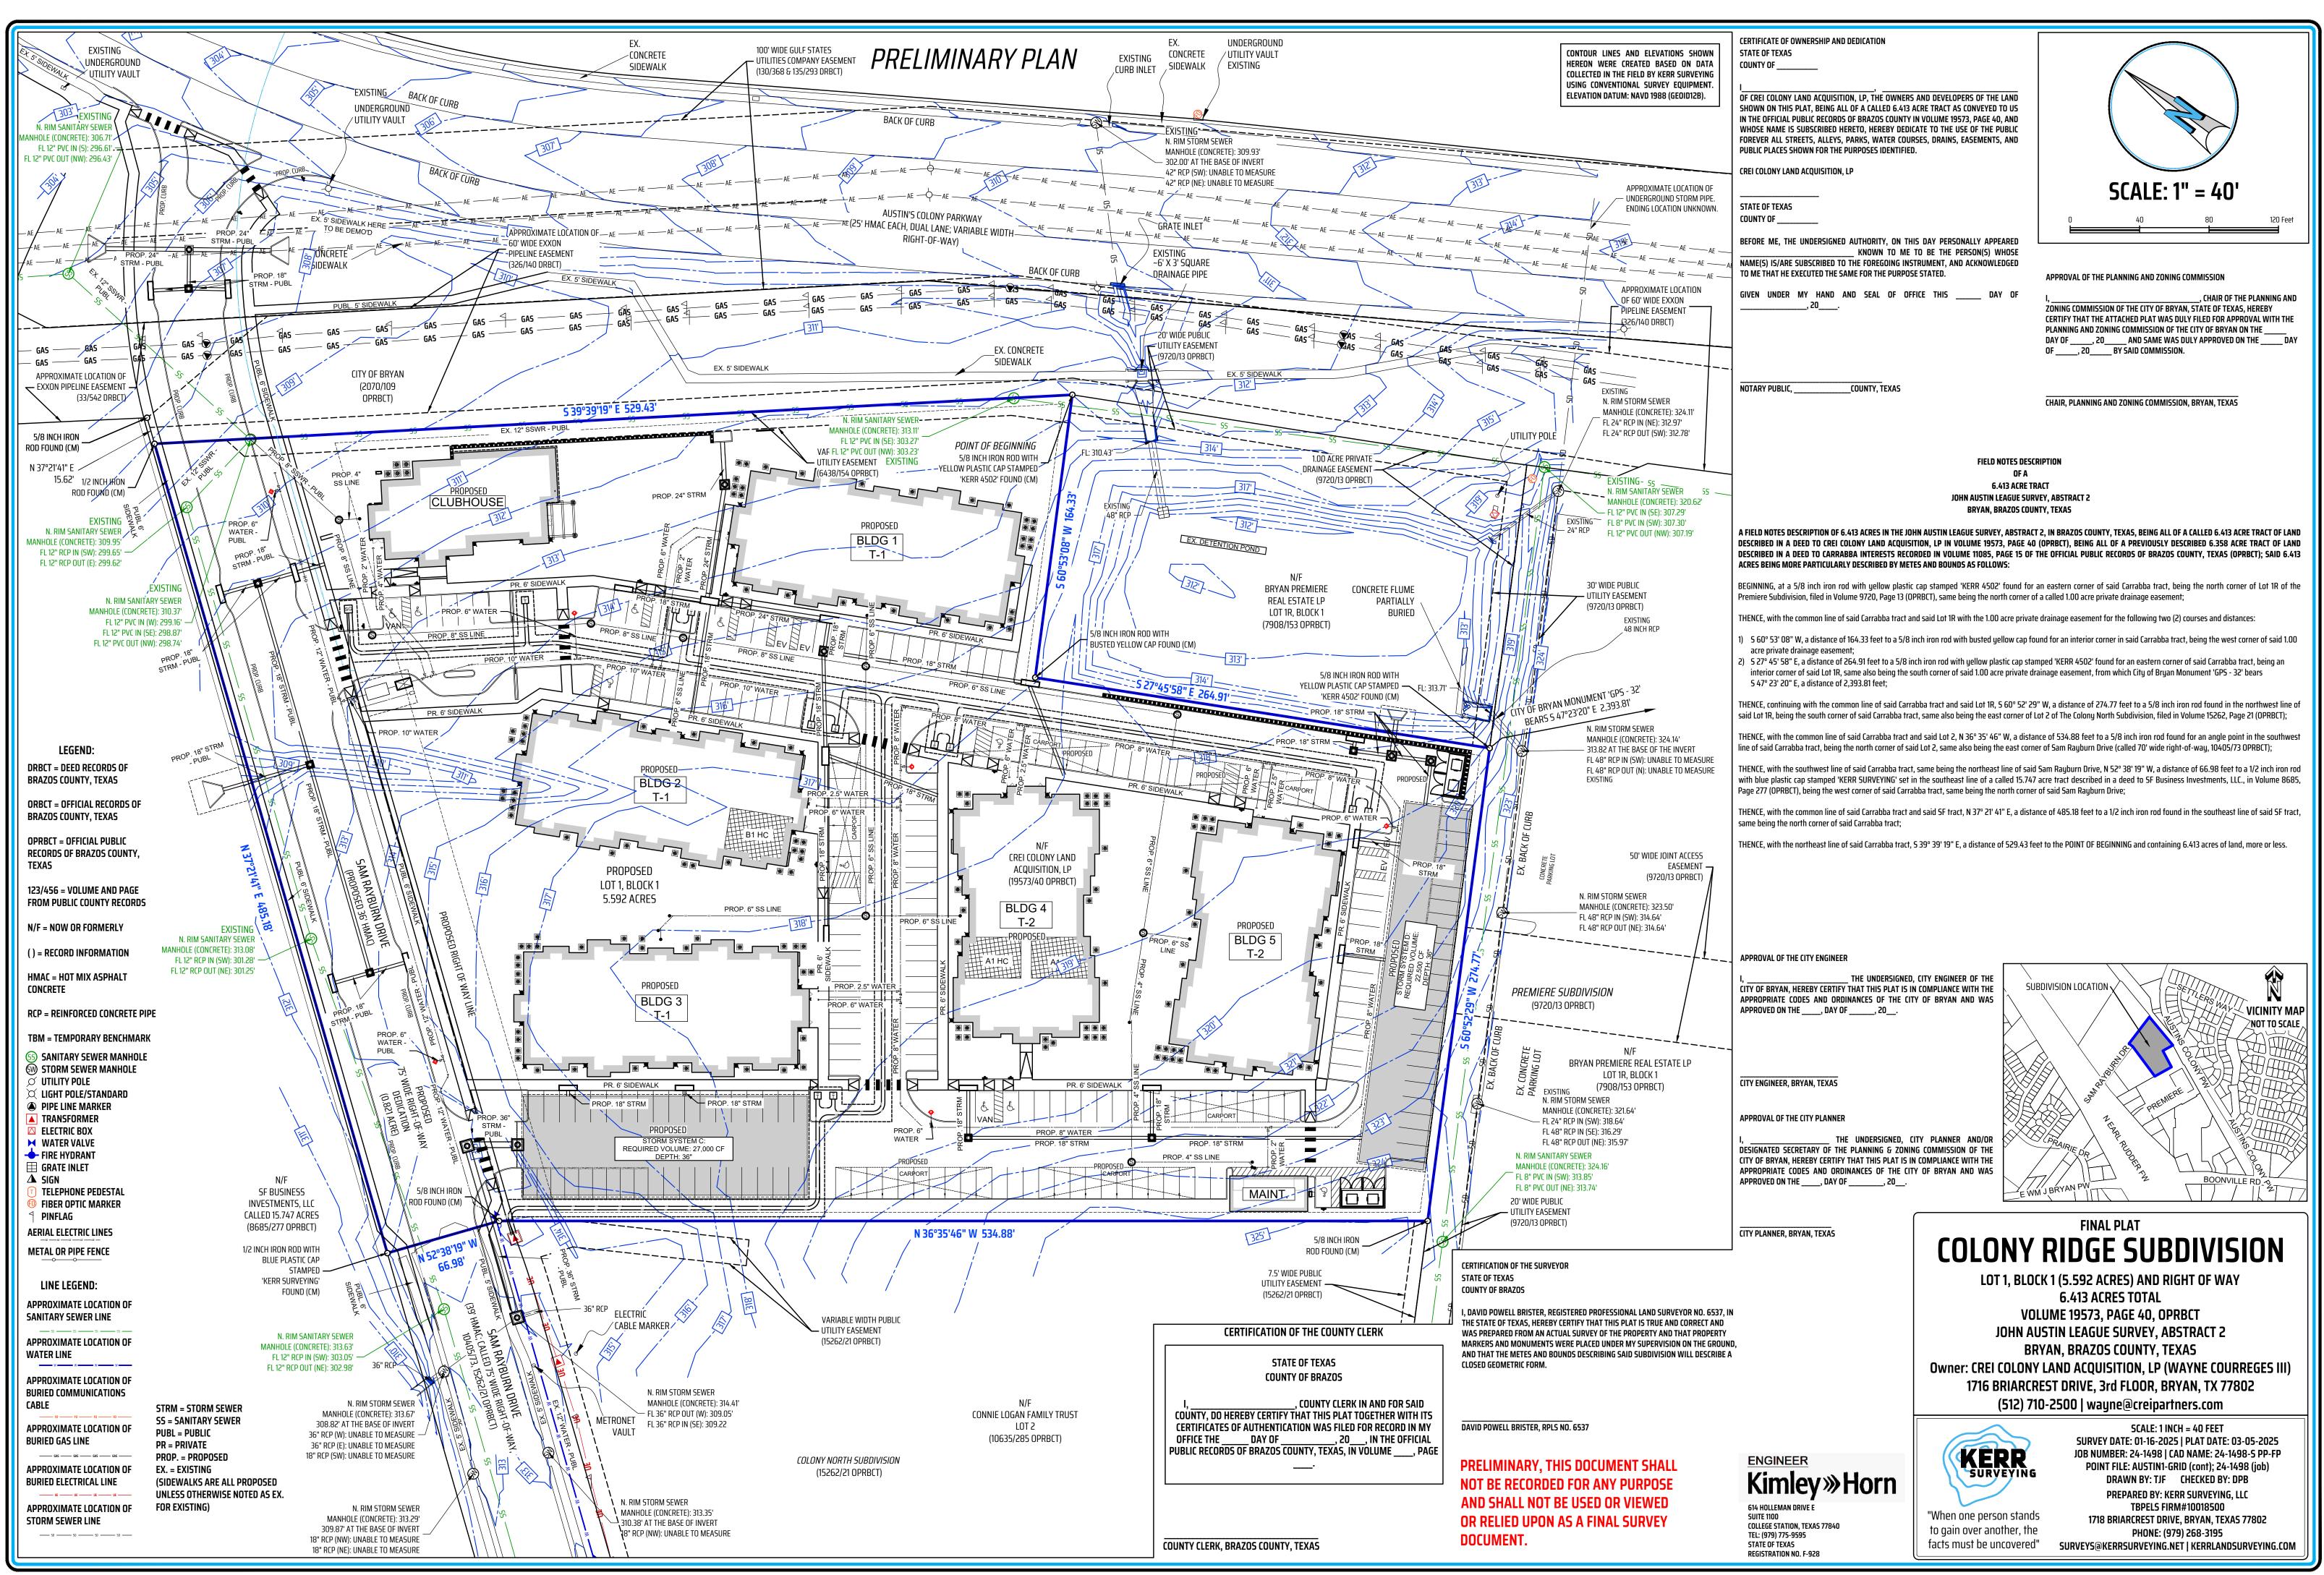

## GENERAL NOTES

BEARING SYSTEM SHOWN HEREON IS BASED ON TEXAS COORDINATE SYSTEM OF 1983, CENTRAL ZONE (4203), GRID NORTH AS ESTABLISHED FROM GPS OBSERVATION USING THE LEICA SMARTNET NAD83 (NA2011) EPOCH 2010 MULTI-YEAR CORS SOLUTION 2 (MYCS2).

DISTANCES SHOWN HEREON ARE SURFACE DISTANCES UNLESS OTHERWISE NOTED. TO OBTAIN GRID DISTANCES (NOT AREAS) DIVIDE BY A COMBINED SCALE FACTOR OF 1.00011316573897 (CALCULATED USING GEOID12B).

(CM) INDICATES CONTROLLING MONUMENT FOUND AND USED TO ESTABLISH PROPERTY BOUNDARIES.

UNDERGROUND UTILITIES ARE APPROXIMATED BASED ON ABOVE GROUND FEATURES, AVAILABLE MAPS AND MARKINGS BY UTILITY PROVIDERS. ADDITIONAL UTILITIES MAY EXIST THAT ARE NOT SHOWN ON THIS SURVEY.

THIS TRACT DOES NOT LIE IN A FLOODPLAIN. THIS TRACT LIES WITHIN FLOOD ZONE 'X' UNSHADED AND DOES NOT LIE WITHIN A SPECIAL FLOOD HAZARD AREA SUBJECT TO THE 1% ANNUAL CHANCE FLOOD (100 YEAR FLOOD PLAIN)
ACCORDING TO THE BRAZOS COUNTY FLOOD INSURANCE RATE MAP (FIRM) PANEL NO. 48041CO215F, REVISED
DATE: 04-02-2014

THIS TRACT IS ZONED PD-H PLANNED DEVELOPMENT-HOUSING ENACTED THROUGH ORD. #2708, ADOPTED SEPTEMBER 10, 2024.

ALL MINIMUM BUILDING SETBACKS SHALL BE IN ACCORDANCE WITH THE CITY OF BRYAN CODE OF ORDINANCES.

CONTOUR LINES AND ELEVATIONS SHOWN HEREON WERE CREATED BASED ON DATA COLLECTED IN THE FIELD BY

WHERE ELECTRIC FACILITIES ARE INSTALLED, BTU HAS THE RIGHT TO INSTALL, OPERATE, RELOCATE, CONSTRUCT, RECONSTRUCT, ADD TO, MAINTAIN, INSPECT, PATROL, ENLARGE, REPAIR, REMOVE AND REPLACE SAID FACILITIES UPON, OVER, UNDER AND ACROSS THE PROPERTY INCLUDED IN THE PUE, AND THE RIGHT OF INGRESS AND EGRESS ON PROPERTY ADJACENT TO THE PUE TO ACCESS ELECTRIC FACILITIES.

BEARINGS, DISTANCES, AND CURVE DATA SHOW INSIDE TRACT FOR PROPERTY CORNERS, LINES, AND/OR EASEMENTS.

## COLONY RIDGE SUBDIVISION

LOT 1, BLOCK 1 (5.592 ACRES) AND RIGHT OF WAY
6.413 ACRES TOTAL
VOLUME 19573, PAGE 40, OPRBCT
JOHN AUSTIN LEAGUE SURVEY, ABSTRACT 2
BRYAN, BRAZOS COUNTY, TEXAS
Owner: CREI COLONY LAND ACQUISITION, LP (WAYNE COURREGES III)

1716 BRIARCREST DRIVE, 3rd FLOOR, BRYAN, TX 77802 (512) 710-2500 | wayne@creipartners.com

KERR SURVEYING

"When one person stands to gain over another, the facts must be uncovered"

JOB NUMBER: 24-1498 | CAD NAME: 24-1498-S PP-FP
POINT FILE: AUSTIN1-GRID (cont); 24-1498 (job)
DRAWN BY: TJF CHECKED BY: DPB
PREPARED BY: KERR SURVEYING, LLC
TBPELS FIRM#10018500
1718 BRIARCREST DRIVE, BRYAN, TEXAS 77802
PHONE: (979) 268-3195
SURVEYS@KERRSURVEYING.NET | KERRLANDSURVEYING.COM

SCALE: 1 INCH = 40 FEET