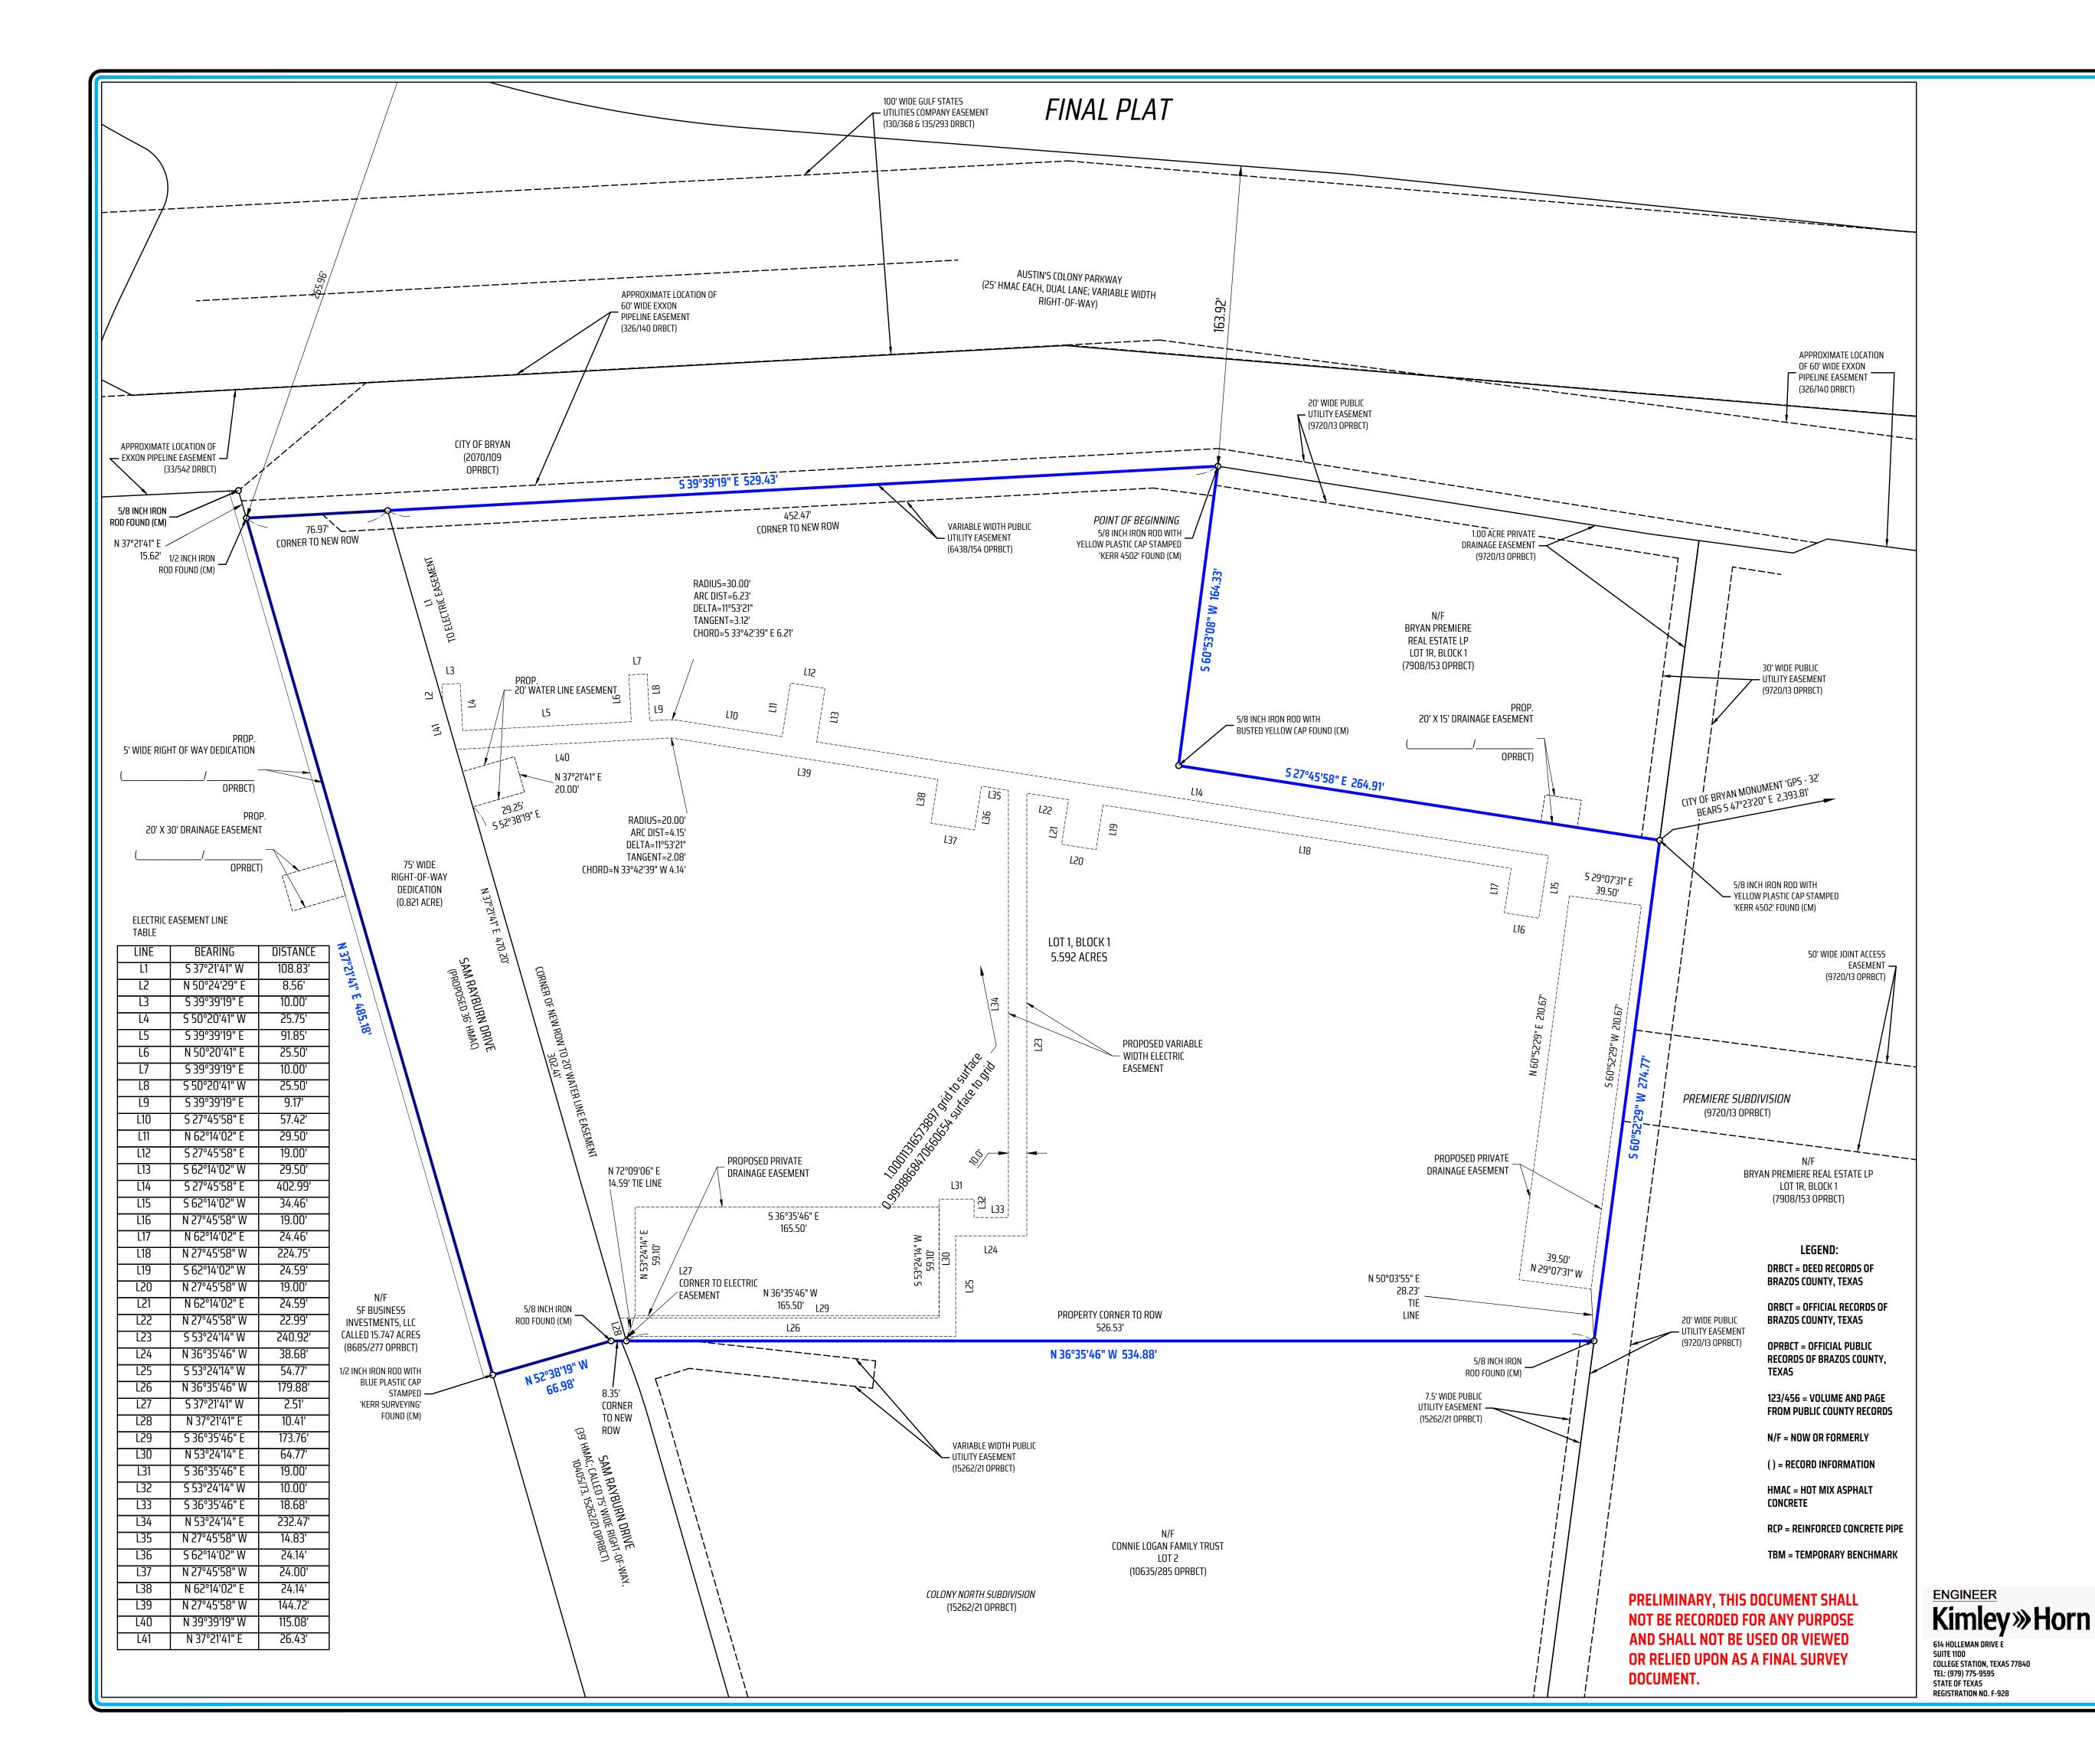

## GENERAL NOTES

BEARING SYSTEM SHOWN HEREON IS BASED ON TEXAS COORDINATE SYSTEM OF 1983, CENTRAL ZONE (4203), GRID NORTH AS ESTABLISHED FROM GPS OBSERVATION USING THE LEICA SMARTNET NAD83 (NA2011) EPOCH 2010 MULTI-YEAR CORS SOLUTION 2 (MYCS2).

DISTANCES SHOWN HEREON ARE SURFACE DISTANCES UNLESS OTHERWISE NOTED. TO OBTAIN GRID DISTANCES (NOT AREAS) DIVIDE BY A COMBINED SCALE FACTOR OF 1.00011316573897 (CALCULATED USING GEOID12B).

(CM) INDICATES CONTROLLING MONUMENT FOUND AND USED TO ESTABLISH PROPERTY BOUNDARIES.

UNDERGROUND UTILITIES ARE APPROXIMATED BASED ON ABOVE GROUND FEATURES, AVAILABLE MAPS AND MARKINGS BY UTILITY PROVIDERS. ADDITIONAL UTILITIES MAY EXIST THAT ARE NOT SHOWN ON THIS SURVEY.

THIS TRACT DOES NOT LIE IN A FLOODPLAIN. THIS TRACT LIES WITHIN FLOOD ZONE 'X' UNSHADED AND DOES NOT LIE WITHIN A SPECIAL FLOOD HAZARD AREA SUBJECT TO THE 1% ANNUAL CHANCE FLOOD (100 YEAR FLOOD PLAIN)
ACCORDING TO THE BRAZOS COUNTY FLOOD INSURANCE RATE MAP (FIRM) PANEL NO. 48041CO215F, REVISED
DATE: 04-02-2014

THIS TRACT IS ZONED PD-H PLANNED DEVELOPMENT-HOUSING ENACTED THROUGH ORD. #2708, ADOPTED SEPTEMBER 10, 2024.

ALL MINIMUM BUILDING SETBACKS SHALL BE IN ACCORDANCE WITH THE CITY OF BRYAN CODE OF ORDINANCES.

CONTOUR LINES AND ELEVATIONS SHOWN HEREON WERE CREATED BASED ON DATA COLLECTED IN THE FIELD BY

WHERE ELECTRIC FACILITIES ARE INSTALLED, BTU HAS THE RIGHT TO INSTALL, OPERATE, RELOCATE, CONSTRUCT, RECONSTRUCT, ADD TO, MAINTAIN, INSPECT, PATROL, ENLARGE, REPAIR, REMOVE AND REPLACE SAID FACILITIES UPON, OVER, UNDER AND ACROSS THE PROPERTY INCLUDED IN THE PUE, AND THE RIGHT OF INGRESS AND EGRESS ON PROPERTY ADJACENT TO THE PUE TO ACCESS ELECTRIC FACILITIES.

BEARINGS, DISTANCES, AND CURVE DATA SHOW INSIDE TRACT FOR PROPERTY CORNERS, LINES, AND/OR EASEMENTS.

## COLONY RIDGE SUBDIVISION

LOT 1, BLOCK 1 (5.592 ACRES) AND RIGHT OF WAY
6.413 ACRES TOTAL
VOLUME 19573, PAGE 40, OPRBCT
JOHN AUSTIN LEAGUE SURVEY, ABSTRACT 2
BRYAN, BRAZOS COUNTY, TEXAS
Owner: CREI COLONY LAND ACQUISITION, LP (WAYNE COURREGES III)

1716 BRIARCREST DRIVE, 3rd FLOOR, BRYAN, TX 77802 (512) 710-2500 | wayne@creipartners.com

KERR SURVEYING

"When one person stands to gain over another, the facts must be uncovered"

JOB NUMBER: 24-1498 | CAD NAME: 24-1498-S PP-FP
POINT FILE: AUSTIN1-GRID (cont); 24-1498 (job)
DRAWN BY: TJF CHECKED BY: DPB
PREPARED BY: KERR SURVEYING, LLC
TBPELS FIRM#10018500
1718 BRIARCREST DRIVE, BRYAN, TEXAS 77802
PHONE: (979) 268-3195
SURVEYS@KERRSURVEYING.NET | KERRLANDSURVEYING.COM

SCALE: 1 INCH = 40 FEET